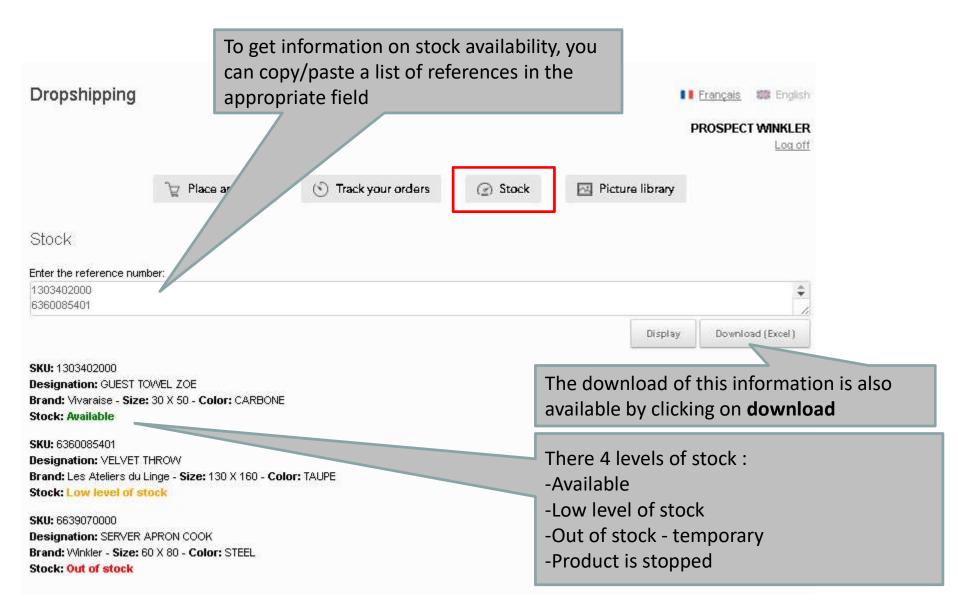

### STOCK AVAILABILITY

If you want to interface your site, you can use the following links (stock level updated every hour): XML : <u>http://www.sde.fr/e/products.xml</u> CSV : <u>http://www.sde.fr/e/products.csv</u>