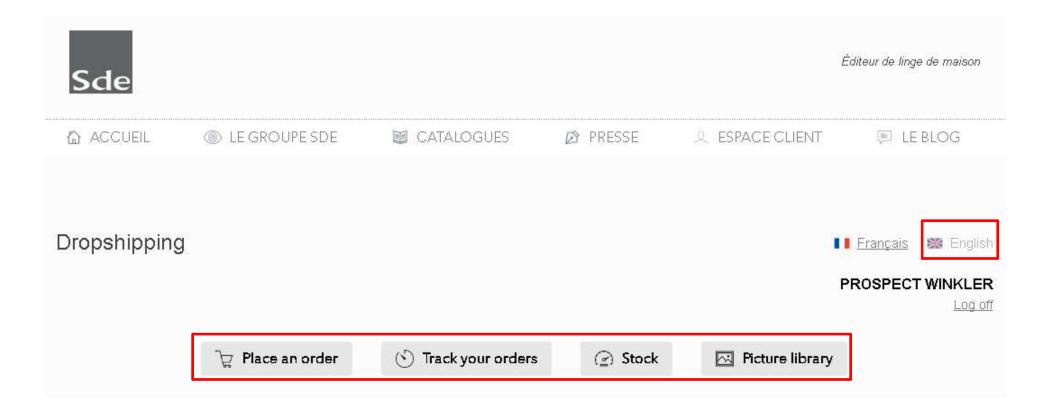

### YOUR ACCOUNT

(You can switch to english) You find 4 functions :

- Place an order
- Track your orders
- Stock
- Picture library

| Æ | Place an | order |
|---|----------|-------|
| ¥ | riace an | order |

S Track your orders

G Stock