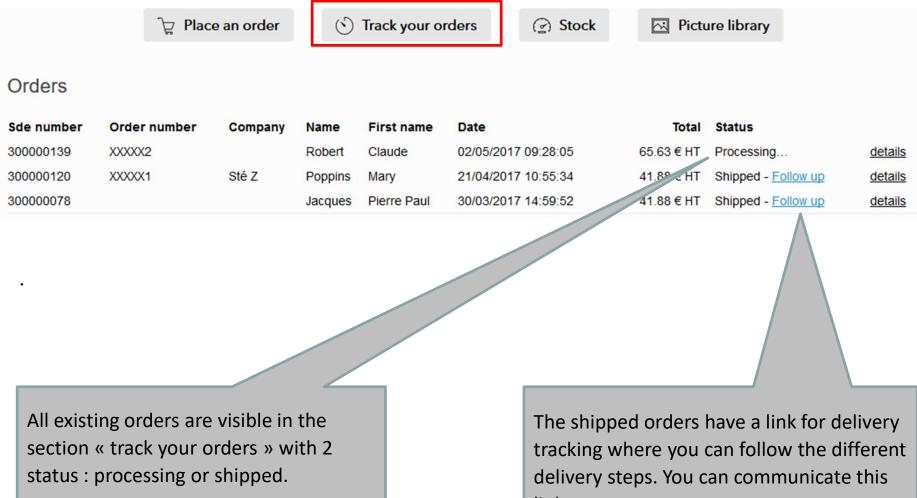

er unit: 55,70 € HT

5725065000

#### Designation: THROW TENDER

Brand: Winkler - Size: 150 X 200 - Color: LICHEN Stock : Available Price per unit: 23,00 € HT

#### Add a product

| Sous-total :   | 78,70 € HT |
|----------------|------------|
| Shipping cost: | 12,00 € HT |
| Total :        | 90,70 € HT |

Continue

Enter your customer name and delivery address

Enter SDE part number and quantity. You will see product name, price and availability.

You can add as many items as you like by clicking on add a product

Total and freight costs will be displayed

Clic on "continue", then Accept terms, and clik on "order". As soon as the order is accepted, you will receive a confirmation email with a link for the tracking.

I accept <u>dropshipping specific terms</u>

### **TRACK YOUR ORDERS**



link to your customer.

### STOCK AVAILABILITY



If you want to interface your site, you can use the following links (stock level updated every hour): XML : <u>http://www.sde.fr/e/products.xml</u> CSV : <u>http://www.sde.fr/e/products.csv</u>

### PICTURE LIBRARY

| Dropshipping            |                           |                      |           |                                           | irançais 🗱 English<br>ROSPECT WINKLER |             |
|-------------------------|---------------------------|----------------------|-----------|-------------------------------------------|---------------------------------------|-------------|
|                         |                           |                      |           |                                           | Log off