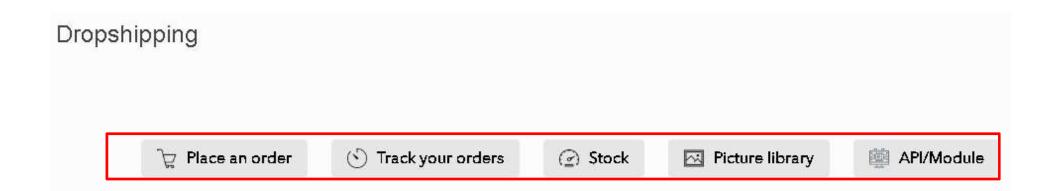

### YOUR ACCOUNT

(You can switch to english)
You find 5 functions:

Français

- Place an order
- Track your orders
- Stock
- Picture library
- API/Module

|                                                                                                                    | ∵ Place an order                             |  |                                                            | Picture library  | PLACE AN ORDER                            |
|--------------------------------------------------------------------------------------------------------------------|----------------------------------------------|--|------------------------------------------------------------|------------------|-------------------------------------------|
| Delivery addre                                                                                                     | ess:                                         |  | Enter your customer name and delivery address              |                  |                                           |
| Name*:                                                                                                             | Smith                                        |  | Enter you                                                  | ar customer na   | ame and delivery address                  |
| First name*:                                                                                                       | Oliver                                       |  |                                                            |                  |                                           |
| Company:                                                                                                           |                                              |  |                                                            |                  |                                           |
| Street*:                                                                                                           | XXX                                          |  |                                                            |                  |                                           |
| Zip code*:                                                                                                         | XXX                                          |  |                                                            |                  |                                           |
| City*:                                                                                                             | xxx                                          |  | Enter SDE                                                  | part number      | and quantity. You will see product name,  |
| Country*:                                                                                                          | United Kingdom ▼                             |  | price and                                                  | availability.    |                                           |
| E-mail address**:                                                                                                  | xxx                                          |  |                                                            | ,                |                                           |
| Phone number*:<br>(mobile phone pretendity)                                                                        | xxx                                          |  |                                                            |                  |                                           |
| Purchase order numbe                                                                                               |                                              |  |                                                            |                  |                                           |
|                                                                                                                    | " mandatory field " highly recommended field |  |                                                            |                  |                                           |
|                                                                                                                    | ng ny recommendation                         |  | V                                                          | al al            |                                           |
| Product list:                                                                                                      |                                              |  | You can add as many items as you like by clicking on add a |                  |                                           |
| Reference (10 digits)                                                                                              | Quantity                                     |  | product                                                    |                  |                                           |
| 1306363000                                                                                                         | 1                                            |  |                                                            |                  |                                           |
| Designation: FITTED SHEET STONEWASHED ZEPHYR Brand: Wivaraise - Size: 200 X 180 - Color: NATUREL Stock : Available |                                              |  |                                                            |                  |                                           |
| Price per unit: 55,70                                                                                              | €HT                                          |  |                                                            |                  |                                           |
| 5725065000 1                                                                                                       |                                              |  | Total and freight costs will be displayed                  |                  |                                           |
| Designation: THROW TENDER  Brand: Winkler - Size: 150 X 200 - Color: LICHEN                                        |                                              |  |                                                            |                  |                                           |
| Stock : Available                                                                                                  |                                              |  |                                                            |                  |                                           |
| Price per unit: 23,00                                                                                              | € HI                                         |  |                                                            |                  |                                           |
| <u> </u>                                                                                                           | Add a product                                |  |                                                            |                  |                                           |
| Sous-total :                                                                                                       | 78,70 € HT                                   |  | Clic on "c                                                 | ontinue" the     | n Accept terms, and clik on "order".      |
| Shipping cost:                                                                                                     | 12,00 € HT                                   |  |                                                            | •                | •                                         |
| Total:                                                                                                             | 90,70 € HT                                   |  | As soon a                                                  | s the order is a | accepted, you will receive a confirmation |
|                                                                                                                    |                                              |  | email wit                                                  | h a link for the | tracking.                                 |
|                                                                                                                    | Continue                                     |  |                                                            |                  |                                           |
| ☐ I accept <u>dropshipping specific terms</u> .                                                                    |                                              |  |                                                            |                  |                                           |