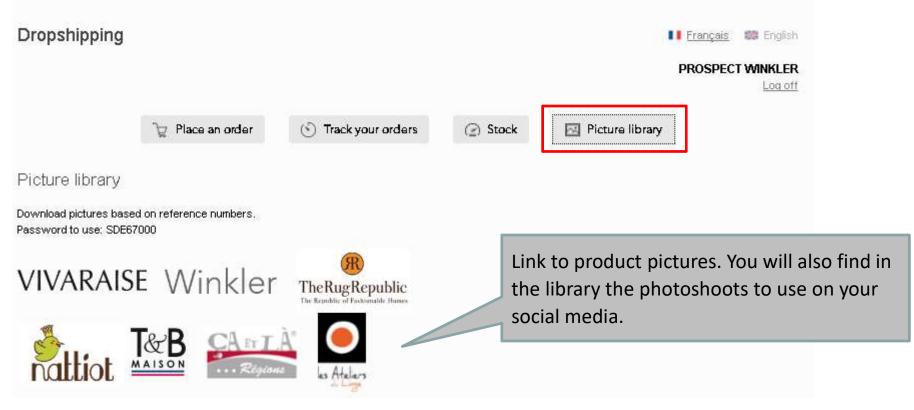

ept <u>dropshipping specific terms</u> .                                                                    |                                              |  |                                                            |                  |                                           |

### TRACK YOUR ORDERS



All existing orders are visible in the section « track your orders » with 2 status : processing or shipped.

The shipped orders have a link for delivery tracking where you can follow the different delivery steps. You can communicate this link to your customer.

### STOCK AVAILABILITY



If you want to interface your site, you can use the following links (stock level updated every hour):

XML: http://www.sde.fr/e/products.xml CSV: http://www.sde.fr/e/products.csv

#### PICTURE LIBRARY



## API / Prestashop Module



Any question regarding this new SDE service: Call Laurence Depond at: +33.6.82.61.37.43 or email at Idepond@sde.fr