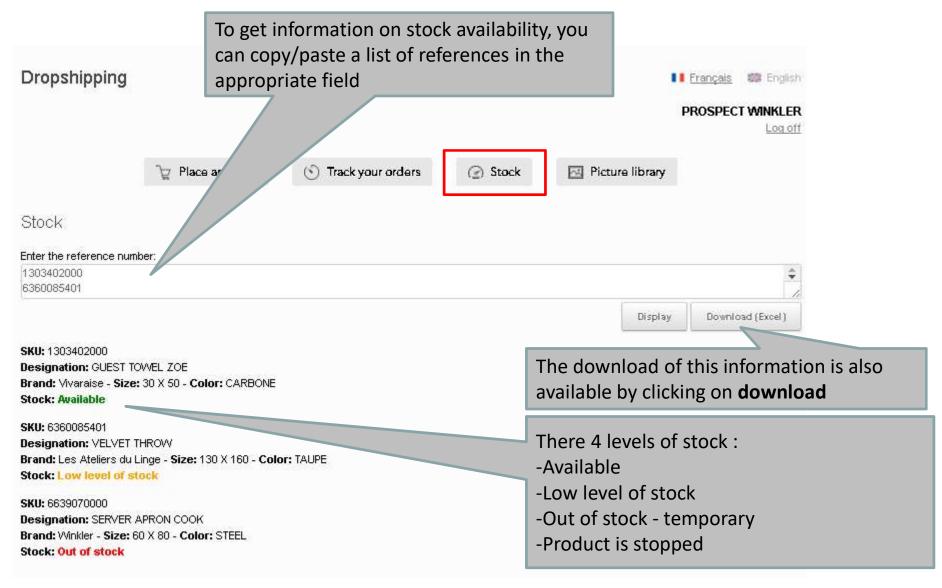

### STOCK AVAILABILITY

If you want to interface your site, you can use the following links (stock level updated every hour):

XML: http://www.sde.fr/e/products.xml CSV: http://www.sde.fr/e/products.csv