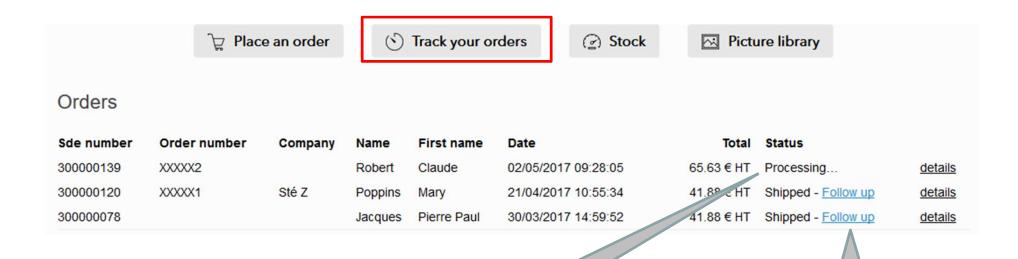

### TRACK YOUR ORDERS

All existing orders are visible in the section « track your orders » with 2 status : processing or shipped.

The shipped orders have a link for delivery tracking where you can follow the different delivery steps. You can communicate this link to your customer.