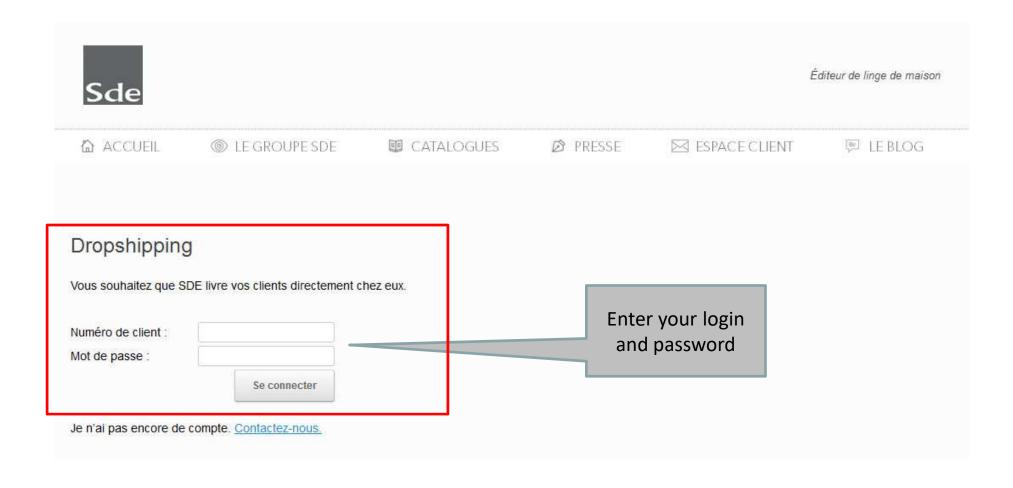

#### LOGIN

You go to www.sde.fr/dropshipping

Login is your customer number (that you find on your invoices). You should ask us for password for first connection.